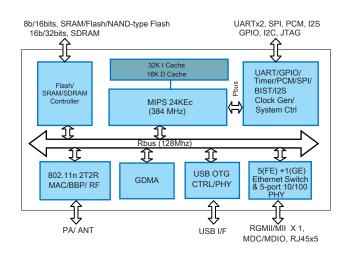

## **RT3052 Architecture**

#### Overview

The RT3052 SoC combines Ralink's 802.11n draft compliant 2T2R MAC/BBP/RF, a high performance 384MHz MIPS24KEc CPU core, 5-port integrated 10/100 Ethernet switch/PHY, a USB OTG and a Gigabit Ethernet MAC. With the RT3052, there are very few external components required for 2.4GHz 11n wireless products. The RT3052 employs Ralink's 2nd generation 11n technologies for longer range and better throughput. The embedded high performance CPU can process advanced applications effortlessly, such as routing, security and VoIP. The USB port can be configured to access external storage for Digital Home applications. In addition, the RT3052 has rich hardware interfaces (SPI/PCM/I2S/I2C/UART/GDMA) to enable many possible applications.