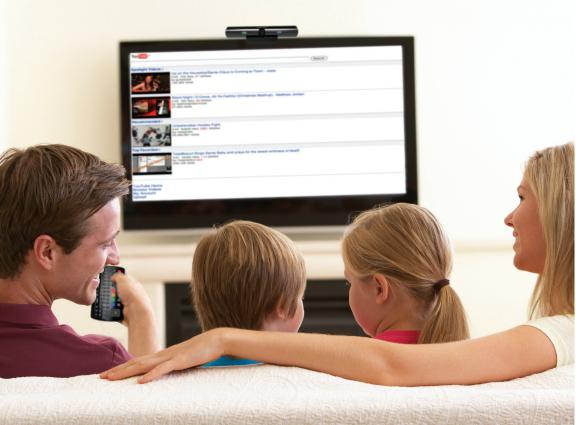

## samsung In**Touch**®

Your friends. Your movies. Your life. All just a touch away. The Samsung InTouch featuring Skype gives you unlimited access to all the APPS that connect you to your world right from your television. Compact, simple, complete – turn your home theater into the interactive experience of a lifetime.