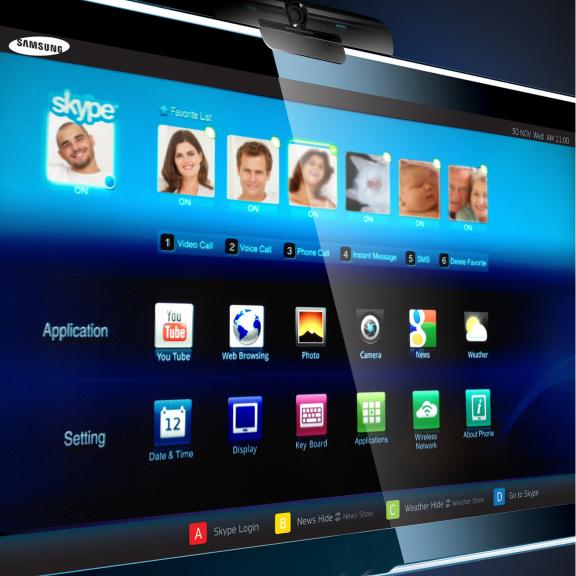

**Skype™** gives you some face time with your family and friends no matter where they are in the world. All your contacts are displayed right on the home page. Video chat, make phone calls and more all right from the comfort of your living room.

**YouTube** is now right in your living room. All the latest viral videos are at your finger tips and on your HDTV. With millions of great HD content, sit back and enjoy uploaded videos from around the world.

**Web Browsing** is simple, easy and can now be done right on your television. Search, surf, email and more using this fully functional internet APP. No matter the www, you'll have no trouble accessing using the wireless remote control.

**Photos** from your personal collection can now be displayed in stunning definition. Upload, archive and view all your special moments in seconds.

**Camera**, fully integrated and featuring 3 mega pixels of clarity, lets you capture moments and share pictures with family and friends.

**News and Weather** are just one press of a button away. Know it all from the latest headlines, horoscopes, 5-day forecasts and more. There's never been an easier way to get the who, what, when, where, why and how.