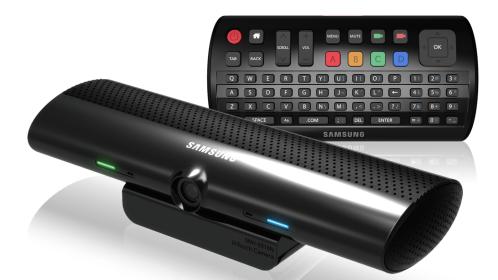

## Specifications

| Camera              |                                  | SNH-5010N                                                |
|---------------------|----------------------------------|----------------------------------------------------------|
| Video               |                                  |                                                          |
|                     | Imaging Device                   | 1/5 3M CMOS                                              |
|                     | Effective Pixels                 | 2,048(H) x 1,536(V)                                      |
|                     | Scanning System                  | Progressive                                              |
| Lens                |                                  |                                                          |
|                     | Focal Length (Zoom Ratio)        | 2.78mm                                                   |
|                     | Angular Field of View (D/V/H)    | 65.1°(D)/ 54.1°(H)/ 42.9°(V)                             |
|                     | Focus Control                    | Fixed                                                    |
| Pan / Tilt / Rotate |                                  |                                                          |
|                     | Tilt Range                       | -30°~ 0° (Manual)                                        |
| Operational         |                                  |                                                          |
|                     | OS                               | Android gingerbread v2.3.x                               |
|                     | White Balance                    | Auto                                                     |
|                     | Digital Zoom                     | Support                                                  |
|                     | Remote Control Interface         | IR Remote controller                                     |
| Network             |                                  |                                                          |
|                     | Wireless                         | Wi-Fi 802.11 b/g/n                                       |
|                     | Video/Image Compression Format   | H.264/ JPEG                                              |
|                     | Max. Frame rate                  | Max 30fps (1024x720)                                     |
|                     | Audio Compression Format         | Silk, G.729, G.711(Embedded in the Skype™ audio library) |
|                     | Audio Communication              | 2-Way (Built-in Microphone, Speaker)                     |
| nput/Output         |                                  |                                                          |
|                     | Video/Audio                      | HDMI                                                     |
|                     | USB                              | A type 1EA                                               |
|                     | Mic/Speaker                      | Embedded Mic 2EA, Embedded Speaker 2EA                   |
| Environmental       |                                  |                                                          |
| Electrical          | Operating Temperature / Humidity | │ -10°C ~ +50°C (+14°F ~ +122°F) / 20% ~ 80% RH          |
| Electrical          |                                  | 5V DC                                                    |
|                     | Input Voltage / Current          |                                                          |
|                     | Indication                       | 2 LED (Power, Skype™ status)                             |
| Mechanical          |                                  |                                                          |
|                     | Color / Material                 | Body : Black                                             |
|                     | Dimension (WxHxD)                | 171 x 58 x 27 mm (6.73" x 2.28" x 1.06")                 |
|                     | Weight                           | 140g (0.31lb)                                            |

## Remote controller

| Input Voltage / Current | 2 AAA                                      |
|-------------------------|--------------------------------------------|
| Dimension (WxHxD)       | 133 x 70 x 24.5 mm (5.24" x 2.76" x 0.96") |
| Weight                  | 140g (0.31lb)                              |